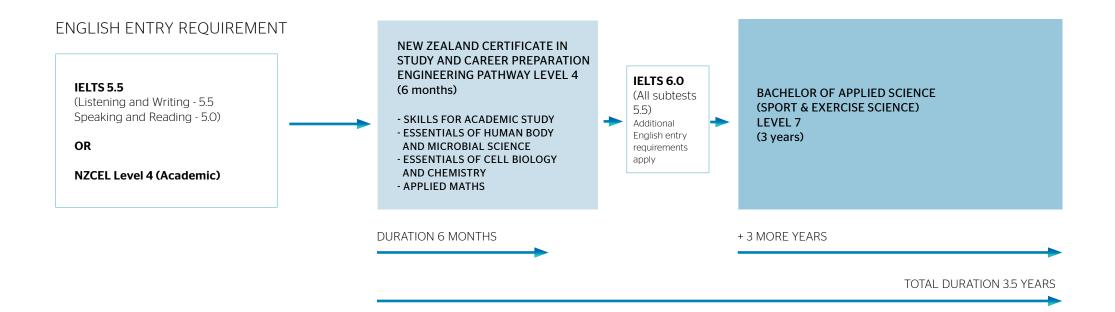

## New Zealand Certificate in Study and Career Preparation - Applied Science pathway to the Bachelor of Applied Science (Sport & Exercise Science)