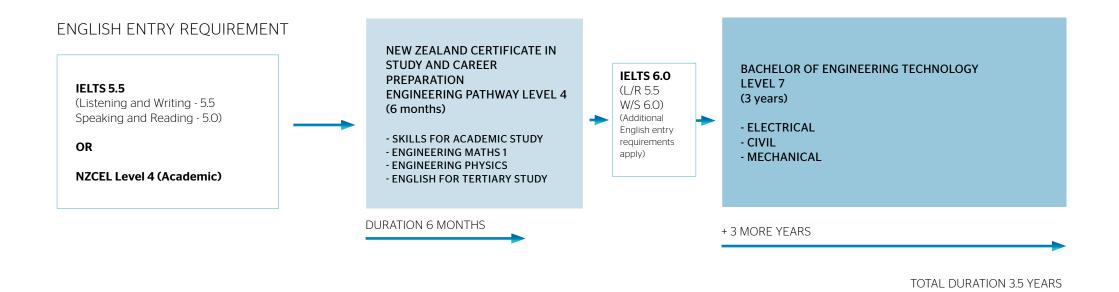

## New Zealand Certificate in Study and Career Preparation - Engineering pathway to the Bachelor of Engineering Technology (Electrical, Civil, Mechanical)